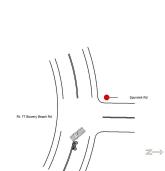

2014-20661

| ME0030200/03-14-000073                                                                                                                          | <sup>3</sup> Ma                                                                                                                                                                                                         | aine Crash Rep                                                            | ort Summary                        | 2014-28093    |
|-------------------------------------------------------------------------------------------------------------------------------------------------|-------------------------------------------------------------------------------------------------------------------------------------------------------------------------------------------------------------------------|---------------------------------------------------------------------------|------------------------------------|---------------|
| Crash Date: 9/18/2014                                                                                                                           | Time: <b>16:00</b>                                                                                                                                                                                                      | City: Cape Elizabeth                                                      | Street/Highway: BC                 | WERY BEACH RD |
| Start Node: 14604                                                                                                                               | Int of BOWERY BEACH R<br>SPURWINK AV                                                                                                                                                                                    | D End Node                                                                | e: 0                               | Offset: 0     |
| OE Start Node: 14604                                                                                                                            | Int of BOWERY BEAC<br>SPURWINK AV                                                                                                                                                                                       | HRD OE End                                                                | Node:                              |               |
| Type of Crash: 9 - Bicyc                                                                                                                        | le                                                                                                                                                                                                                      |                                                                           | Type of Location: 3 - Three Leg In | tersection    |
| Weather: 1 - Clear                                                                                                                              |                                                                                                                                                                                                                         |                                                                           | Light: 1 - Daylight                |               |
| Road Grade: 1 - Leve                                                                                                                            | l                                                                                                                                                                                                                       |                                                                           | Surface Condition: 1 - Dry         |               |
| Traffic Control: 5 - Stop                                                                                                                       | Signs - Other                                                                                                                                                                                                           |                                                                           |                                    |               |
| Cont. Circ. Env 1 1 - None                                                                                                                      |                                                                                                                                                                                                                         |                                                                           | Cont. Circ. Env 2                  |               |
| Cont. Circ. Road 1 1 - None                                                                                                                     |                                                                                                                                                                                                                         |                                                                           | Cont. Circ. Road 2                 |               |
| Narrative                                                                                                                                       |                                                                                                                                                                                                                         | Diagra                                                                    | ım                                 |               |
| Spurwink Rd Driver of u<br>decision to make a left tu<br>stated he slowed quickly<br>heading south on Rt. 77 in<br>it was to late to avoid coll | on Rt. 77 approaching inters<br>init 1 stated he made a last<br>rn on to Spurwink Rd Driv<br>and started to turn when he<br>n intersection. At this point<br>ision. Witness stated she v<br>Rt. 77 when unit one was ma | minute<br>ver of unit 1<br>e saw bicycle<br>t driver stated<br>vas behind | Pl: 17 (Bosey Search (4)           | Spurvin Rd    |
|                                                                                                                                                 | assing unit 1 on the right w<br>e did not see impact, but sa                                                                                                                                                            | •                                                                         |                                    | N. T.         |
| Cyclist stated he was hea                                                                                                                       | ding south on Rt. 77 when                                                                                                                                                                                               | unit 1 turned                                                             | · · //                             |               |

Cyclist stated he was heading south on Rt. 77 when unit 1 turned in front of him. Cyclist complained of head pain, neck pain and left hip pain. He had road rash on left thigh and was transport by ambulance to hospital for treatment.