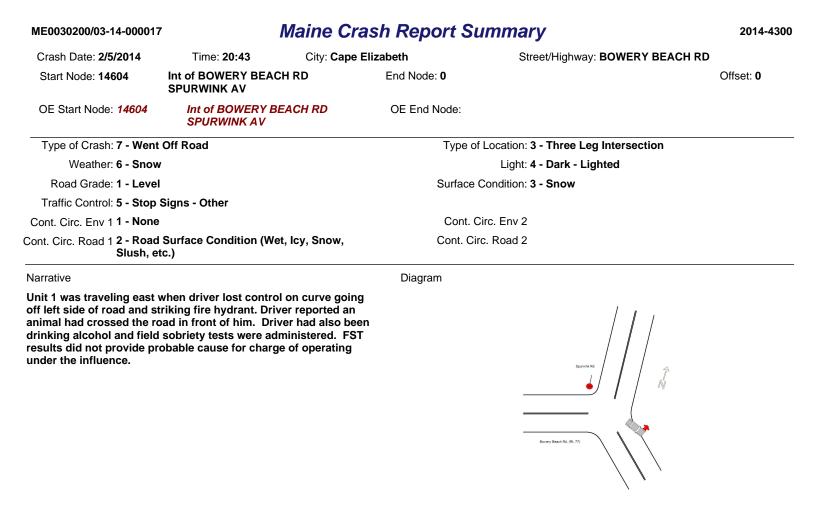

| Unit: 1 Type: 1 - Passenger Car<br>Most Damaged Area: 11 - Front Driver Cor | ner    |           | eh. Travel Dir.: <b>3 - Eastbound</b><br>Harmful Event: <b>13 - Motor Vehicle in Transport</b> |
|-----------------------------------------------------------------------------|--------|-----------|------------------------------------------------------------------------------------------------|
| Pre-Crash Actions: 1 - Following roadwa                                     | ay     | Contrib ( | Circ Vehicle: <b>1 - None</b>                                                                  |
| Seq. Events 1: 9 - Went Off Roadwa                                          | y Left | \$        | Seq. Events 2:                                                                                 |
| Seq. Events 3:                                                              |        | 5         | Seq. Events 4:                                                                                 |
| Driver Distracted By: 1 - Not Distracted                                    |        | Cond. a   | at Time Crash: 1 - Apparently Normal                                                           |
| Driver Action 1: 2 - Ran Off Roadway                                        | ,      | D         | river Action 2:                                                                                |
| Person Type                                                                 | Age    | Sex       | Injury Degree                                                                                  |
| 6 - Driver/Owner                                                            | 28     | 1 - Male  | 5 - No Injury                                                                                  |